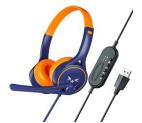

## LABEL the following required personal items:

- 1 Large Backpack, pencil case, lunchbox, & reusable water bottle
- 1 Indoor running shoes WITH VELCRO closure (no shoe laces)
- 1 Headphones with a **usb-plug in** (see image)
- 1 Change of clothes in large labelled Ziploc bag (pants, shirt & underthings)
- 1 Canvas zippered courier bag for home reading